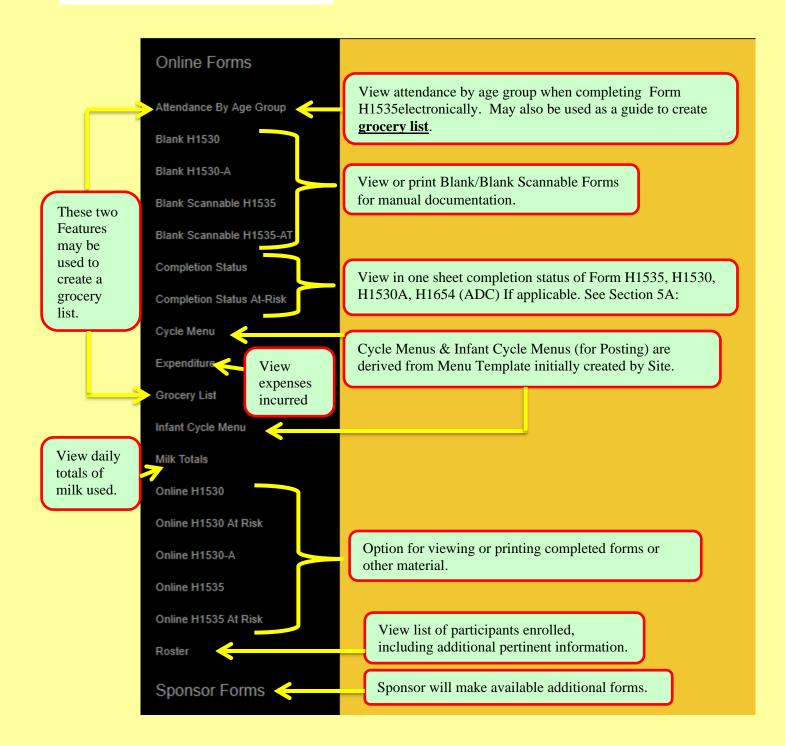

### Cycle Menus – Forms (2A:) Cycle Menus are available to print once Menu Template is completed.