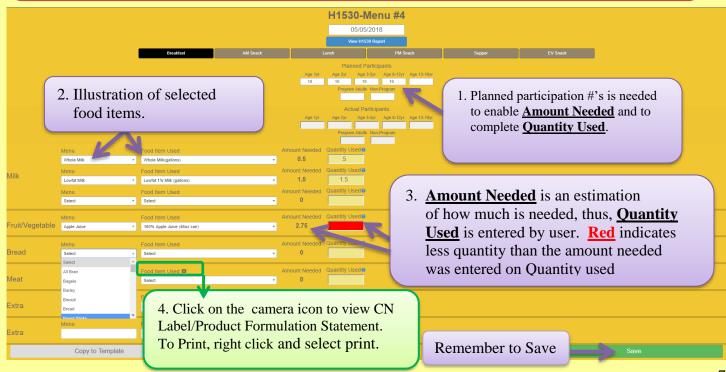

Figure #6 – Form H1530/At, H1654 (ADC) Daily Meal Production Record – Ready to enter data prior to meal service.

Figure #7 – Form H1530/At, H1654(ADC) Daily Meal Production Record – Illustration of selected 1. Planned Participation, 2. Menu items and Food Items Used, 3. Amount Needed and Quantity Used. 4. Camera Icon for viewing/printing CN Label. Product Analysis/Formulation Statement.