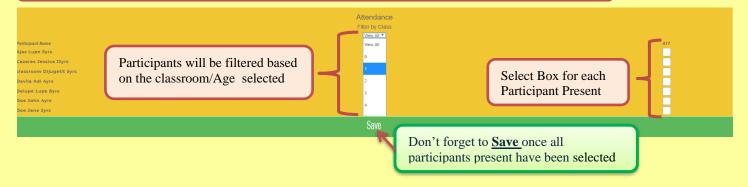

### Figure #4 – Form H1535 – Attendance – To Record Participants' attendance

<u>Important Note:</u> Before completing Daily Meal Production Record Form H1530 (as illustrated on Figure #5 below), it is recommended that a (<u>Menu Template - Cycle Menu</u>) is completed in order to avoid repetitive selection on the <u>Menu</u> items and <u>Food Items Used</u> columns of the Form H1530. <u>See Figure # 9C for illustration and instructions for "Menu Template".</u>