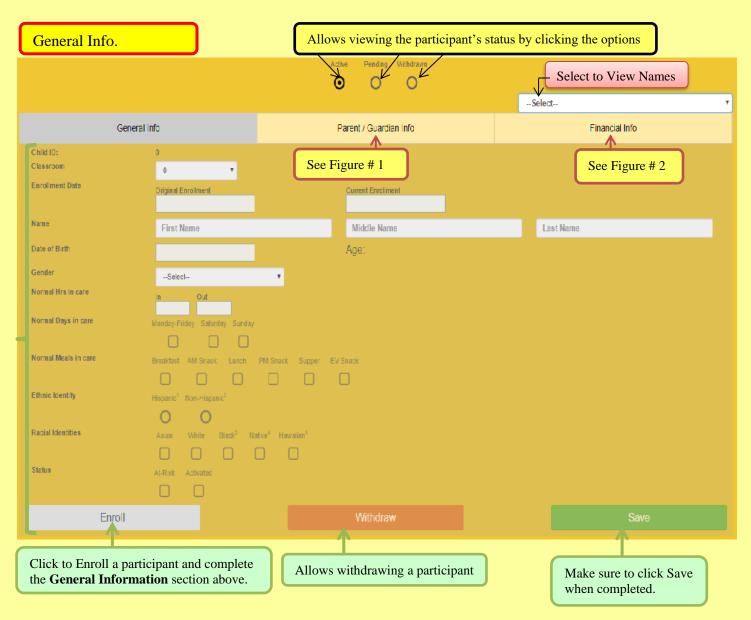

### **<u>1A or 1C: Participants:</u>**

**Figure #1 – Parent/Guardian Info.:** Enter Parent/Guardian Information with multiple siblings. If parent/guardian has already been entered on previous sibling, make sure to click "Copy Guardian Info."

Figure #2 – Financial Info.: View parent's income or other categorical eligibility, as applicable, to determine participant's categorical status, ie; free/reduced or paid.

|                  |                                     | Active Pending Withdra           | wn               | Select                               | Ţ |
|------------------|-------------------------------------|----------------------------------|------------------|--------------------------------------|---|
| Gener            | ral Info                            | Parent / Guardian Info           |                  | Financial Info                       |   |
| Determining Date |                                     |                                  |                  |                                      |   |
| Financial        | Case Number<br>Case Number          | Household Size<br>Household Size | Income<br>Income | Income Frequency<br>Income Frequency |   |
| Other Options    | Refused Foster No Income Head Start |                                  |                  |                                      |   |
| Category         | Category                            |                                  |                  |                                      |   |
| Enroll           |                                     | Withdraw                         |                  | Save                                 |   |
|                  |                                     |                                  | Make sure to cl  | lick Save when completed.            |   |