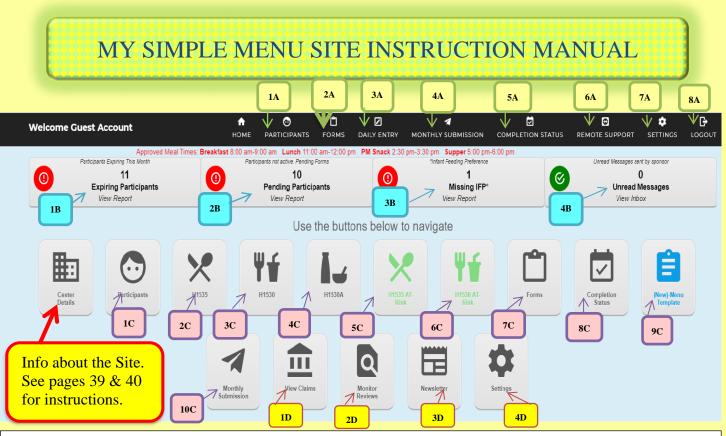

- 1A: <u>Participants</u> Enroll or Withdraw Participants (View Active/Pending/Withdrawn Participants)
- 2A: <u>Forms</u> Selection of Blank Forms and completed forms; H1535, H1654, and other featured forms and informational material).
- 3A: <u>**Daily Entry**</u> Allows the ability to complete Meal Counts and Attendance and Meal Production Records, such as, H1530, H1654, H1535 etc.
- 4A: <u>Monthly Submission</u> Allows Site to submit monthly claim for reimbursement by selecting the 1) Month, 2) Typing full name of person submitting, 3) Signature of person submitting, 4) Submit button, 5) Resetting Signature in the signature is not legible.
- 5A: Completion Status Report allows to view online claim status of Meal Counts & Attendance & Meal Production Records.
- 6A: <u>**Remote Support**</u> Allows Sponsor to train site staff via remote support.
- 7A: <u>Settings</u> Allows Site to change password.
- 8A: <u>Logout</u> Allows Site to exit My Simple Menu.
- 1B: <u>Expiring Participants</u> Features expiration of Enrollment and Meal Benefit Income Eligibility Forms for the current month.
- 2B: <u>Pending Participants</u> Features pending completion/submittal of Enrollment, Meal Benefit Income Eligibility Forms etc.
- 3B: <u>Missing IFP</u> Infant Feeding Preference Form.
- 4B: <u>Unread Messages</u> Allows to view Inbox messages from Sponsor, Sent messages by Site, and also to Compose messages.
- 1C: <u>Participants</u> See 1A:
- 2C: <u>H1535</u> Allows access to complete Daily Meal Count and Attendance Form H1535.
- 3C: H1530/H1654 Allows access to complete Daily Meal Production Record Form H1530/H1654 (ADC).
- 4C: <u>H1530A</u> Allows access to complete Daily Meal Production Record for Infants Form H1530A.
- 5C: <u>H1535At-Risk</u> Allows access to complete Daily Meal Count and Attendance Form H1535At-Risk.
- 6C: <u>H1530At-Risk</u> Allows access to complete Daily Meal Production Record Form H1530At-Risk.
- 7C: <u>Forms</u> See 2A:
- 8C: <u>Completion Status</u> Allows same as 5A:
- 9C: (New) Menu Template Allows completion of Cycle Menus–Must be completed initially prior to H1530/H1530A/H1654.
- 10C: Monthly Submission See 4A:
- 1D: <u>View Claims</u> Allows viewing the Processed Monthly Claims for Reimbursement.
- 2D: <u>Monitor Reviews</u> Allows viewing the Monitor Reviews conducted by Sponsor.
- 3D: <u>Newsletter</u> Allows viewing the monthly newsletters.
- 4D: <u>Settings</u> See 7A: