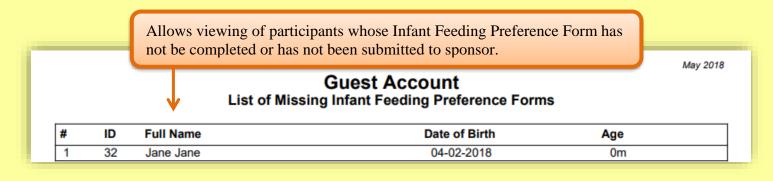

### 3B: Missing IFP(Infant Feeding Preference Form)

### Please Note: Print option is located on the upper right hand side as you enter to view the above reports.