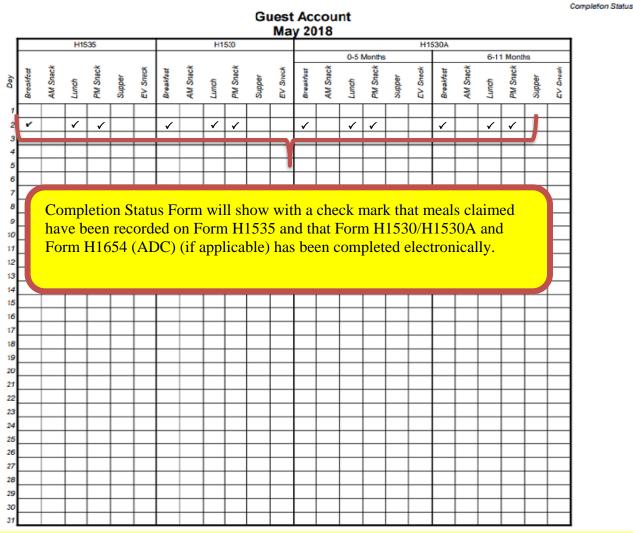

### 5A: or 8C: Completion Status – Status of Attendance of Meals and Recording of Meals

### **Completion Status: Blank Form**

|     |           |          |       |          |        |          |           |          |       |          | Gl     | Jun      | AC        | COU<br>018 | nt    |          |        |          |           |          |       |          |        |          |
|-----|-----------|----------|-------|----------|--------|----------|-----------|----------|-------|----------|--------|----------|-----------|------------|-------|----------|--------|----------|-----------|----------|-------|----------|--------|----------|
| 1   |           |          | H15   | 35       |        |          | <u> </u>  |          | H1    | 530      |        | 541      |           |            |       |          |        | H1       | 530A      |          |       |          |        |          |
|     |           |          |       |          |        |          |           |          |       |          |        |          |           |            | 0-51  | Months   |        |          |           |          | 6-1   | 1 Mont   | ns     |          |
| Day | Breakfast | AM Snack | Lunch | PM Snack | Supper | EV Snack | Breakfast | AM Snack | Lunch | PM Snack | Supper | EV Snack | Breakfast | AM Snack   | Lunch | PM Snack | Supper | EV Snack | Breakfast | AM Snack | Lunch | PM Snack | Supper | EV Snack |
| 1   |           |          |       |          |        |          |           |          |       |          |        |          |           |            |       |          |        |          |           |          |       |          |        |          |
| 2   |           |          |       |          |        |          |           |          |       |          |        |          |           |            |       |          |        |          |           |          |       |          |        |          |
| 3   |           |          |       |          |        |          |           |          |       |          |        |          |           |            |       |          |        |          |           |          |       |          |        |          |
| 4   |           |          |       |          |        |          |           |          |       |          |        |          |           |            |       |          |        |          |           |          |       |          |        |          |
| 5   |           |          |       |          |        |          |           |          |       |          |        |          |           |            |       |          |        |          |           |          |       |          |        |          |
| 6   |           |          |       |          |        |          |           |          |       |          |        |          |           |            |       |          |        |          |           |          |       |          |        |          |
| 7   |           |          |       |          |        |          |           |          |       |          |        |          |           |            |       |          |        |          |           |          |       |          |        |          |
| 8   |           |          |       |          |        |          |           |          |       |          |        |          |           |            |       |          |        |          |           |          |       |          |        |          |
| 9   |           |          |       |          |        |          |           |          |       |          |        |          |           |            |       |          |        |          |           |          |       |          |        |          |
| 10  |           |          |       |          |        |          |           |          |       |          |        |          |           |            |       |          |        |          |           |          |       |          |        |          |
| 11  |           |          |       |          |        |          |           |          |       |          |        |          |           |            |       |          |        |          |           |          |       |          |        |          |
| 12  |           |          |       |          |        |          |           |          |       |          |        |          |           |            |       |          |        |          |           |          |       |          |        |          |
| 13  |           |          |       |          |        |          |           |          |       |          |        |          |           |            |       |          |        |          |           |          |       |          |        |          |
| 14  |           |          |       |          |        |          |           |          |       |          |        |          |           |            |       |          |        |          |           |          |       |          |        |          |
| 15  |           |          |       |          |        |          |           |          |       |          |        |          |           |            |       |          |        |          |           |          |       |          |        |          |
| 16  |           |          |       |          |        |          |           |          |       |          |        |          |           |            |       |          |        |          |           |          |       |          |        |          |
| 17  |           |          |       |          |        |          |           |          |       |          |        |          |           |            |       |          |        |          |           |          |       |          |        |          |
| 18  |           |          |       |          |        |          |           |          |       |          |        |          |           |            |       |          |        |          |           |          |       |          |        |          |
| 19  |           |          |       |          |        |          |           |          |       |          |        |          |           |            |       |          |        |          |           |          |       |          |        |          |
| 20  |           |          |       |          |        |          |           |          |       |          |        |          |           |            |       |          |        |          |           |          |       |          |        |          |
| 21  |           |          |       |          |        |          |           |          |       |          |        |          |           |            |       |          |        |          |           |          |       |          |        |          |
| 22  |           |          |       |          |        |          |           |          |       |          |        |          |           |            |       |          |        |          |           |          |       |          |        |          |
| 23  |           |          |       |          |        |          |           |          |       |          |        |          |           |            |       |          |        |          |           |          |       |          |        |          |
| 24  |           |          |       |          |        |          |           |          |       |          |        |          |           |            |       |          |        |          |           |          |       |          |        |          |
| 25  |           |          |       |          |        |          |           |          |       |          |        |          |           |            |       |          |        |          |           |          |       |          |        |          |
| 26  |           |          |       |          |        |          |           |          |       |          |        |          |           |            |       |          |        |          |           |          |       |          |        |          |
| 27  |           |          |       |          |        |          |           |          |       |          |        |          |           |            |       |          |        |          |           |          |       |          |        |          |
| 28  |           |          |       |          |        |          |           |          |       |          |        |          |           |            |       |          |        |          |           |          |       |          |        |          |
| 29  |           |          |       |          |        |          |           |          |       |          |        |          |           |            |       |          |        |          |           |          |       |          |        |          |
| 30  |           |          |       |          |        |          |           |          |       |          |        |          |           |            |       |          |        |          |           |          |       |          |        |          |
| 31  |           |          |       |          |        |          |           |          |       |          |        |          |           |            |       |          |        |          |           |          |       |          |        |          |

## Guest Account

Completion Status