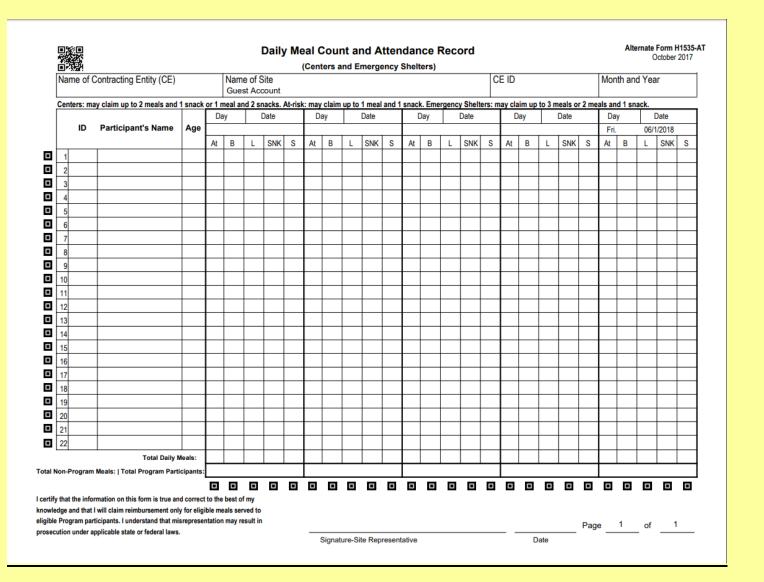

### **Blank Scannable and Online Form H1535 – Both are identical:**

### Blank Scannable and Online Form H1535-At Risk – Both are identical: