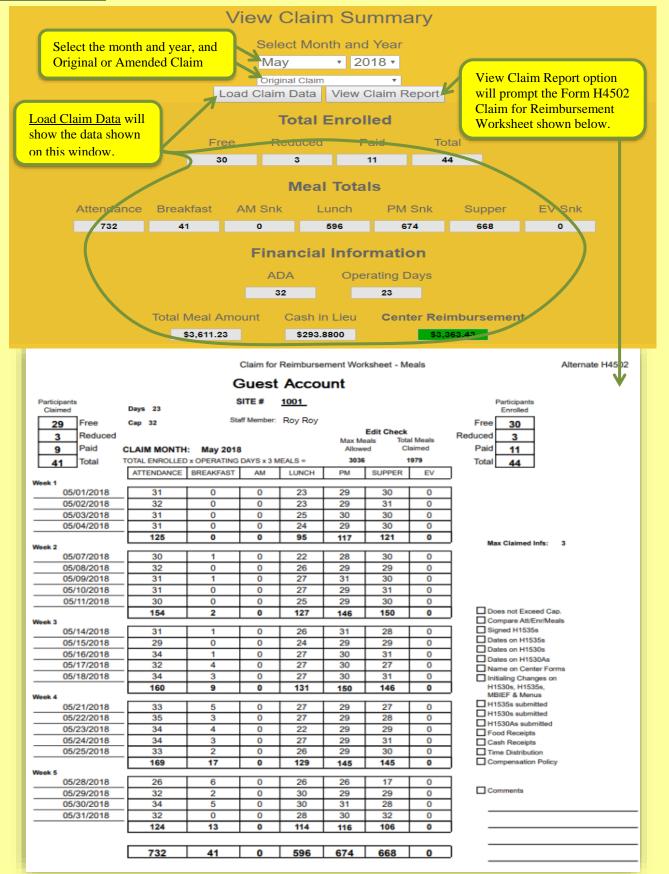

### 4A: or 10C: Monthly Claim Submission

### 5A: or 8C: Completion Status – Status of Attendance of Meals and Recording of Meals