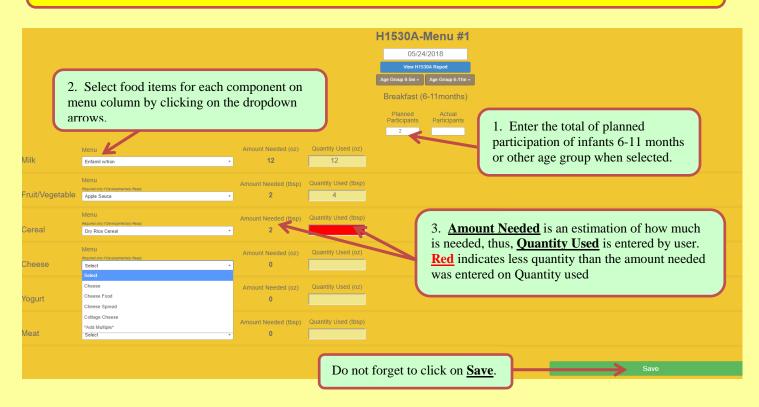

Figure #8 – Form H1530-A Infant Daily Meal Production Record – Illustration of selected 1. Planned Participation, 2. Menu items and Food Items Used, 3. Amount Needed and Quantity Used.

Figure #9 – Form H1530-A Infant Daily Meal Production Record – Illustration of selected 1. Planned Participation, 2. Menu items and Food Items Used, 3. Amount Needed and Quantity Used.

### <u>9C: (NEW) MENU TEMPLATES (Follow Steps 1, 2, and 3 below) Adult Day Care Centers are exempt</u> <u>From completing Menu Template.</u>

|        |                                                                                                                | to create M                                                                                                                                                                                                                                  |                                           | Menu Template            | Overview(NEW)                                                             | for int           | fants 0 thru 11 m                        | onths.   |  |  |
|--------|----------------------------------------------------------------------------------------------------------------|----------------------------------------------------------------------------------------------------------------------------------------------------------------------------------------------------------------------------------------------|-------------------------------------------|--------------------------|---------------------------------------------------------------------------|-------------------|------------------------------------------|----------|--|--|
|        | participants over 1 year of age.                                                                               |                                                                                                                                                                                                                                              |                                           | View/Edi                 | t Templates                                                               |                   |                                          |          |  |  |
|        | Menu                                                                                                           |                                                                                                                                                                                                                                              |                                           |                          |                                                                           | Infant Menu       |                                          |          |  |  |
|        |                                                                                                                | Sun                                                                                                                                                                                                                                          | Mon                                       | Tue                      | Wed                                                                       | Thu               | Fri                                      | Sat      |  |  |
| Men    | u 1                                                                                                            |                                                                                                                                                                                                                                              | Bfast<br>Lunch<br>PM Snk                  | Bfast<br>Lunch<br>PM Snk | 1+                                                                        | +                 | +                                        | +        |  |  |
| Men    | u 2                                                                                                            |                                                                                                                                                                                                                                              | +                                         |                          | egin selection of<br>lection will prom                                    |                   |                                          | +        |  |  |
| Step 2 |                                                                                                                |                                                                                                                                                                                                                                              |                                           |                          |                                                                           |                   |                                          |          |  |  |
|        |                                                                                                                |                                                                                                                                                                                                                                              |                                           | Menu #1-\                | Wednesday                                                                 |                   |                                          |          |  |  |
| Bre    | akfast                                                                                                         | AM Snac                                                                                                                                                                                                                                      | :k                                        | Lunch                    | PM Snack                                                                  |                   | Supper                                   | EV Snack |  |  |
| Step 3 |                                                                                                                |                                                                                                                                                                                                                                              | tempia                                    | ate. See Step 3 belo     | Jw.                                                                       |                   |                                          |          |  |  |
| Step 3 |                                                                                                                |                                                                                                                                                                                                                                              | Breakfast                                 | AM Snack                 | JW.<br>Menu #1-Wedne                                                      | SCLAY<br>PM Snack | Supper                                   | EV Snack |  |  |
| Step 3 | Menu                                                                                                           | Food Item                                                                                                                                                                                                                                    | Breakfast                                 |                          | Menu #1-Wedne                                                             | -                 | Supper                                   | EV Snack |  |  |
| Step 3 |                                                                                                                | Select                                                                                                                                                                                                                                       | BreaMast                                  |                          | Menu #1-Wedne                                                             | PM Snack          |                                          |          |  |  |
| Step 3 | Menu<br>Select                                                                                                 | Select                                                                                                                                                                                                                                       | Breakfast                                 |                          | Menu #1-Wedne<br>Lunch                                                    | PM Snack          | on each compor                           | nent of  |  |  |
| Step 3 | Menu<br>Select<br>Select<br>Whole Milk<br>Menu                                                                 | Food Item                                                                                                                                                                                                                                    | BreaMast<br>Used                          | AM Snack                 | Menu #1-Wedne<br>Lunch<br>Click on the drop of<br>the <u>Menu</u> and the | PM Snack          | on each compor                           | nent of  |  |  |
| Step 3 | Menu<br>Select<br>Select<br>Whole Milk<br>Menu<br>Select                                                       | Select     Food here     Select     Food here     Select     Select     Select                                                                                                                                                               | Breakfast<br>USed<br>USed                 | AM Snack                 | Menu #1-Wedne<br>Lunch                                                    | PM Snack          | on each compor                           | nent of  |  |  |
|        | Menu<br>Select<br>Select<br>Whole Milk<br>Menu                                                                 | Food Item                                                                                                                                                                                                                                    | Breakfast<br>USed<br>USed                 | AM Snack                 | Menu #1-Wedne<br>Lunch<br>Click on the drop of<br>the <u>Menu</u> and the | PM Snack          | on each compor                           | nent of  |  |  |
|        | Menu<br>Select<br>Select<br>Whole Milk<br>Menu<br>Select<br>Menu                                               | Select     Food Item     Select     Food Item     Select     Food Item     Select     Food Item     Select                                                                                                                                   | Breakfast<br>Used<br>Used<br>Used         | AM Snack                 | Menu #1-Wedne<br>Lunch<br>Click on the drop of<br>the <u>Menu</u> and the | PM Snack          | on each compor                           | nent of  |  |  |
|        | Menu<br>Select<br>Select<br>Whole Milk<br>Menu<br>Select<br>Menu<br>Select                                     | Select<br>Food Item<br>Select<br>Food Item<br>Food Item                                                                                                                                                                                      | Breakfast<br>Used<br>Used<br>Used         | AM Snack                 | Menu #1-Wedne<br>Lunch<br>Click on the drop of<br>the <u>Menu</u> and the | PM Snack          | on each compor                           | nent of  |  |  |
|        | Menu<br>Select<br>Select<br>Whole Milk<br>Menu<br>Select<br>Menu<br>Select<br>Menu                             | Select     Food Item     Select     Food Item     Select     Food Item     Select     Food Item     Food Item     Food Item     Food Item                                                                                                    | Breakfast<br>Used<br>Used<br>Used         | AM Snack                 | Menu #1-Wedne<br>Lunch<br>Click on the drop of<br>the <u>Menu</u> and the | PM Snack          | on each compor                           | nent of  |  |  |
| Step 3 | Menu<br>Select<br>Select<br>Whole Milk<br>Menu<br>Select<br>Menu<br>Select<br>Menu<br>Select                   | Select     Food Item     Select     Food Item     Select     Food Item     Select     Food Item     Select     Select     Select     Select     Select     Select     Select     Select                                                      | Breakfast<br>Used<br>Used<br>Used         | AM Snack                 | Menu #1-Wedne<br>Lunch<br>Click on the drop of<br>the <u>Menu</u> and the | PM Snack          | on each compor                           | nent of  |  |  |
|        | Menu<br>Select<br>Select<br>Whole Milk<br>Menu<br>Select<br>Menu<br>Select<br>Menu<br>Select<br>Menu           | Select     Food Item                                          | Breakfast<br>Used<br>Used<br>Used<br>Used | AM Snack                 | Menu #1-Wedne<br>Lunch<br>Click on the drop of<br>the <u>Menu</u> and the | PM Snack          | on each compor                           | nent of  |  |  |
|        | Menu<br>Select<br>Select<br>Whole Milk<br>Menu<br>Select<br>Menu<br>Select<br>Menu<br>Select<br>Menu<br>Select | Select     Food Item     Select     Select     Select     Select     Select     Select | Breakfast<br>Used<br>Used<br>Used<br>Used | AM Snack                 | Menu #1-Wedne<br>Lunch<br>Click on the drop of<br>the <u>Menu</u> and the | PM Snack          | on each compor                           | nent of  |  |  |
|        | Menu<br>Select<br>Select<br>Whole Mik<br>Menu<br>Select<br>Menu<br>Select<br>Menu<br>Select<br>Menu<br>Select  | Select     Food Item     Food Item     Food Item                                                                                         | Breakfast<br>Used<br>Used<br>Used<br>Used | AM Snack                 | Menu #1-Wedne<br>Lunch<br>Click on the drop of<br>the <u>Menu</u> and the | PM Snack          | on each compor<br><u>Used</u> and select | nent of  |  |  |