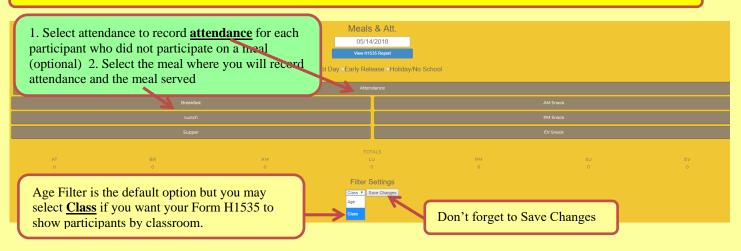

### Figure #4 – Form H1535 – Attendance – To Record Participants' attendance

<u>Important Note:</u> Before completing Daily Meal Production Record Form H1530 (as illustrated on Figure #5 below), it is recommended that a (<u>Menu Template - Cycle Menu</u>) is completed in order to avoid repetitive selection on the <u>Menu</u> items and <u>Food Items Used</u> columns of the Form H1530. <u>See Figure # 9C for illustration and instructions for "Menu Template".</u>