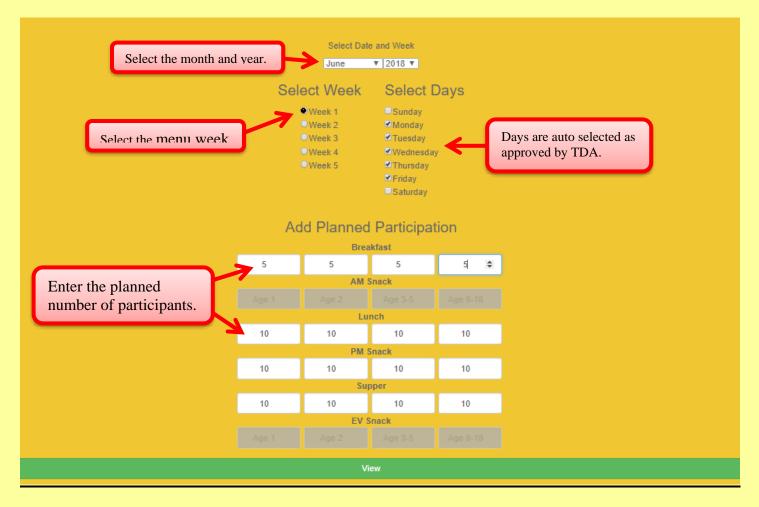

### <u>9C: (NEW) MENU TEMPLATES (Follow Steps 1, 2, and 3 below) Adult Day Care Centers are exempt</u> <u>From completing Menu Template.</u>

|        |                                                                                                                | to create M                                                                                                                                                                                                                                  |                                           | Menu Template            | Overview(NEW)                                                             | for int           | fants 0 thru 11 m                        | onths.   |  |  |
|--------|----------------------------------------------------------------------------------------------------------------|----------------------------------------------------------------------------------------------------------------------------------------------------------------------------------------------------------------------------------------------|-------------------------------------------|--------------------------|---------------------------------------------------------------------------|-------------------|------------------------------------------|----------|--|--|
|        | participants over 1 year of age.                                                                               |                                                                                                                                                                                                                                              |                                           | View/Edi                 | t Templates                                                               |                   |                                          |          |  |  |
|        | Menu                                                                                                           |                                                                                                                                                                                                                                              |                                           |                          |                                                                           | Infant Menu       |                                          |          |  |  |
|        |                                                                                                                | Sun                                                                                                                                                                                                                                          | Mon                                       | Tue                      | Wed                                                                       | Thu               | Fri                                      | Sat      |  |  |
| Men    | u 1                                                                                                            |                                                                                                                                                                                                                                              | Bfast<br>Lunch<br>PM Snk                  | Bfast<br>Lunch<br>PM Snk | 1+                                                                        | +                 | +                                        | +        |  |  |
| Men    | u 2                                                                                                            |                                                                                                                                                                                                                                              | +                                         |                          | egin selection of<br>lection will prom                                    |                   |                                          | +        |  |  |
| Step 2 |                                                                                                                |                                                                                                                                                                                                                                              |                                           |                          |                                                                           |                   |                                          |          |  |  |
|        |                                                                                                                |                                                                                                                                                                                                                                              |                                           | Menu #1-\                | Wednesday                                                                 |                   |                                          |          |  |  |
| Bre    | akfast                                                                                                         | AM Snac                                                                                                                                                                                                                                      | :k                                        | Lunch                    | PM Snack                                                                  |                   | Supper                                   | EV Snack |  |  |
| Step 3 |                                                                                                                |                                                                                                                                                                                                                                              | tempia                                    | ate. See Step 3 belo     | Jw.                                                                       |                   |                                          |          |  |  |
| Step 3 |                                                                                                                |                                                                                                                                                                                                                                              | Breakfast                                 | AM Snack                 | JW.<br>Menu #1-Wedne                                                      | SCLAY<br>PM Snack | Supper                                   | EV Snack |  |  |
| Step 3 | Menu                                                                                                           | Food Item                                                                                                                                                                                                                                    | Breakfast                                 |                          | Menu #1-Wedne                                                             | -                 | Supper                                   | EV Snack |  |  |
| Step 3 |                                                                                                                | Select                                                                                                                                                                                                                                       | BreaMast                                  |                          | Menu #1-Wedne                                                             | PM Snack          |                                          |          |  |  |
| Step 3 | Menu<br>Select                                                                                                 | Select                                                                                                                                                                                                                                       | Breakfast                                 |                          | Menu #1-Wedne<br>Lunch                                                    | PM Snack          | on each compor                           | nent of  |  |  |
| Step 3 | Menu<br>Select<br>Select<br>Whole Milk<br>Menu                                                                 | Food Item                                                                                                                                                                                                                                    | BreaMast<br>Used                          | AM Snack                 | Menu #1-Wedne<br>Lunch<br>Click on the drop of<br>the <u>Menu</u> and the | PM Snack          | on each compor                           | nent of  |  |  |
| Step 3 | Menu<br>Select<br>Select<br>Whole Milk<br>Menu<br>Select                                                       | Select     Food here     Select     Food here     Select     Select     Select                                                                                                                                                               | Breakfast<br>USed<br>USed                 | AM Snack                 | Menu #1-Wedne<br>Lunch                                                    | PM Snack          | on each compor                           | nent of  |  |  |
|        | Menu<br>Select<br>Select<br>Whole Milk<br>Menu                                                                 | Food Item                                                                                                                                                                                                                                    | Breakfast<br>USed<br>USed                 | AM Snack                 | Menu #1-Wedne<br>Lunch<br>Click on the drop of<br>the <u>Menu</u> and the | PM Snack          | on each compor                           | nent of  |  |  |
|        | Menu<br>Select<br>Select<br>Whole Milk<br>Menu<br>Select<br>Menu                                               | Select     Food Item     Select     Food Item     Select     Food Item     Select     Food Item     Select                                                                                                                                   | Breakfast<br>Used<br>Used<br>Used         | AM Snack                 | Menu #1-Wedne<br>Lunch<br>Click on the drop of<br>the <u>Menu</u> and the | PM Snack          | on each compor                           | nent of  |  |  |
|        | Menu<br>Select<br>Select<br>Whole Milk<br>Menu<br>Select<br>Menu<br>Select                                     | Select<br>Food Item<br>Select<br>Food Item<br>Food Item                                                                                                                                                                                      | Breakfast<br>Used<br>Used<br>Used         | AM Snack                 | Menu #1-Wedne<br>Lunch<br>Click on the drop of<br>the <u>Menu</u> and the | PM Snack          | on each compor                           | nent of  |  |  |
|        | Menu<br>Select<br>Select<br>Whole Milk<br>Menu<br>Select<br>Menu<br>Select<br>Menu                             | Select     Food Item     Select     Food Item     Select     Food Item     Select     Food Item     Food Item     Food Item     Food Item                                                                                                    | Breakfast<br>Used<br>Used<br>Used         | AM Snack                 | Menu #1-Wedne<br>Lunch<br>Click on the drop of<br>the <u>Menu</u> and the | PM Snack          | on each compor                           | nent of  |  |  |
| Step 3 | Menu<br>Select<br>Select<br>Whole Milk<br>Menu<br>Select<br>Menu<br>Select<br>Menu<br>Select                   | Select     Food Item     Select     Food Item     Select     Food Item     Select     Food Item     Select     Select     Select     Select     Select     Select     Select     Select                                                      | Breakfast<br>Used<br>Used<br>Used         | AM Snack                 | Menu #1-Wedne<br>Lunch<br>Click on the drop of<br>the <u>Menu</u> and the | PM Snack          | on each compor                           | nent of  |  |  |
|        | Menu<br>Select<br>Select<br>Whole Milk<br>Menu<br>Select<br>Menu<br>Select<br>Menu<br>Select<br>Menu           | Select     Food Item                                          | Breakfast<br>Used<br>Used<br>Used<br>Used | AM Snack                 | Menu #1-Wedne<br>Lunch<br>Click on the drop of<br>the <u>Menu</u> and the | PM Snack          | on each compor                           | nent of  |  |  |
|        | Menu<br>Select<br>Select<br>Whole Milk<br>Menu<br>Select<br>Menu<br>Select<br>Menu<br>Select<br>Menu<br>Select | Select     Food Item     Select     Select     Select     Select     Select     Select | Breakfast<br>Used<br>Used<br>Used<br>Used | AM Snack                 | Menu #1-Wedne<br>Lunch<br>Click on the drop of<br>the <u>Menu</u> and the | PM Snack          | on each compor                           | nent of  |  |  |
|        | Menu<br>Select<br>Select<br>Whole Mik<br>Menu<br>Select<br>Menu<br>Select<br>Menu<br>Select<br>Menu<br>Select  | Select     Food Item     Food Item     Food Item                                                                                         | Breakfast<br>Used<br>Used<br>Used<br>Used | AM Snack                 | Menu #1-Wedne<br>Lunch<br>Click on the drop of<br>the <u>Menu</u> and the | PM Snack          | on each compor<br><u>Used</u> and select | nent of  |  |  |