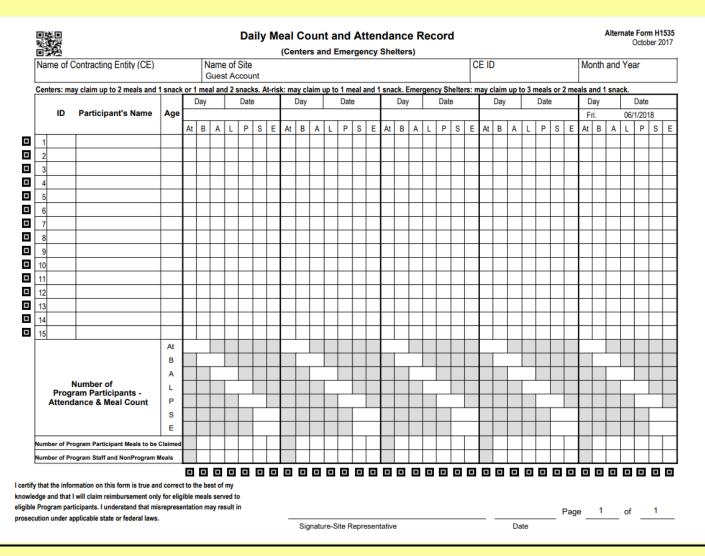

### <u>Figure #3 – Form H1535 - Daily Meal Count And Attendance Form – Complete at point of</u>

### Figure #4 – Form H1535 – Attendance – To Record Participants' attendance

<u>Important Note:</u> Before completing Daily Meal Production Record Form H1530 (as illustrated on Figure #5 below), it is recommended that a (<u>Menu Template - Cycle Menu</u>) is completed in order to avoid repetitive selection on the <u>Menu</u> items and <u>Food Items Used</u> columns of the Form H1530. <u>See Figure # 9C for illustration and instructions for "Menu Template".</u>