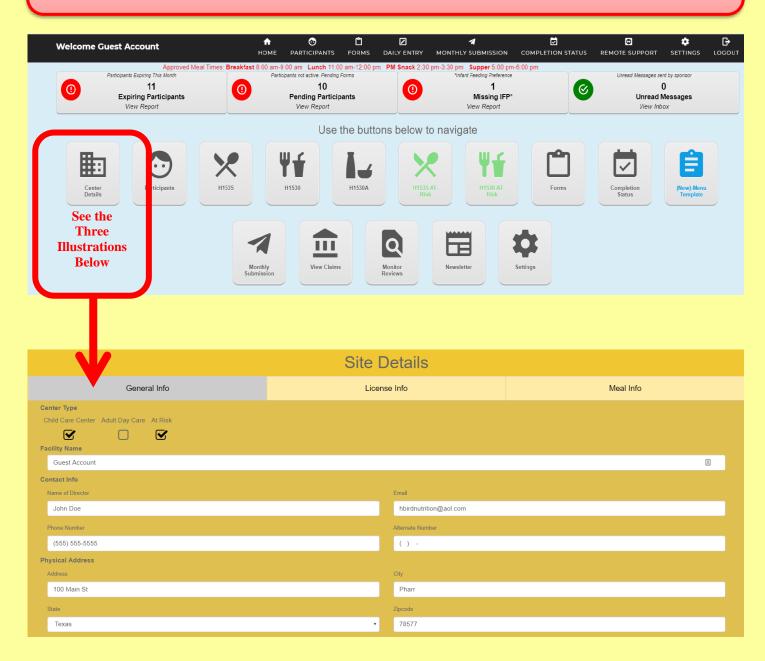

- 1A: <u>Participants</u> Enroll or Withdraw Participants (View Active/Pending/Withdrawn Participants)
- 2A: <u>Forms</u> Selection of Blank Forms and completed forms; H1535, H1654, and other featured forms and informational material).
- 3A: <u>**Daily Entry**</u> Allows the ability to complete Meal Counts and Attendance and Meal Production Records, such as, H1530, H1654, H1535 etc.
- 4A: <u>Monthly Submission</u> Allows Site to submit monthly claim for reimbursement by selecting the 1) Month, 2) Typing full name of person submitting, 3) Signature of person submitting, 4) Submit button, 5) Resetting Signature in the signature is not legible.
- 5A: Completion Status Report allows to view online claim status of Meal Counts & Attendance & Meal Production Records.
- 6A: <u>**Remote Support**</u> Allows Sponsor to train site staff via remote support.
- 7A: <u>Settings</u> Allows Site to change password.
- 8A: <u>Logout</u> Allows Site to exit My Simple Menu.
- 1B: <u>Expiring Participants</u> Features expiration of Enrollment and Meal Benefit Income Eligibility Forms for the current month.
- 2B: <u>Pending Participants</u> Features pending completion/submittal of Enrollment, Meal Benefit Income Eligibility Forms etc.
- 3B: <u>Missing IFP</u> Infant Feeding Preference Form.
- 4B: <u>Unread Messages</u> Allows to view Inbox messages from Sponsor, Sent messages by Site, and also to Compose messages.
- 1C: <u>Participants</u> See 1A:
- 2C: <u>H1535</u> Allows access to complete Daily Meal Count and Attendance Form H1535.
- 3C: H1530/H1654 Allows access to complete Daily Meal Production Record Form H1530/H1654 (ADC).
- 4C: <u>H1530A</u> Allows access to complete Daily Meal Production Record for Infants Form H1530A.
- 5C: <u>H1535At-Risk</u> Allows access to complete Daily Meal Count and Attendance Form H1535At-Risk.
- 6C: <u>H1530At-Risk</u> Allows access to complete Daily Meal Production Record Form H1530At-Risk.
- 7C: <u>Forms</u> See 2A:
- 8C: <u>Completion Status</u> Allows same as 5A:
- 9C: (New) Menu Template Allows completion of Cycle Menus–Must be completed initially prior to H1530/H1530A/H1654.
- 10C: Monthly Submission See 4A:
- 1D: <u>View Claims</u> Allows viewing the Processed Monthly Claims for Reimbursement.
- 2D: <u>Monitor Reviews</u> Allows viewing the Monitor Reviews conducted by Sponsor.
- 3D: <u>Newsletter</u> Allows viewing the monthly newsletters.
- 4D: <u>Settings</u> See 7A:

## 3A: or 2C:, 3C:, 4C:, 5C, or 6C: Daily Entry-For Daily Completion of Month Claim for Reimbursement

| Welcome Guest Account | <b>1</b><br>Номе | PARTICIPANTS | <b>C</b><br>FORMS | DAILY ENTRY                                   | A<br>MONTHLY SUBMISSION | COMPLETION STATUS                                            | REMOTE SUPPORT    | SETTINGS | C+<br>LOGOUT |
|-----------------------|------------------|--------------|-------------------|-----------------------------------------------|-------------------------|--------------------------------------------------------------|-------------------|----------|--------------|
|                       |                  |              |                   | ×<br>+1535<br>¥f<br>+1530<br>↓<br>+1530A<br>× |                         | o select forms for<br>res #3, 4, 5, 6, 7,                    |                   | itation. |              |
|                       |                  |              |                   | HI535 AT-<br>RISK<br>HI530 AT-<br>RISK        | H1530                   | ons for Form H1<br>AT-Risk are the s<br>#3, 4, 5, 6, 7, 8, 9 | ame as illustrati |          | )            |