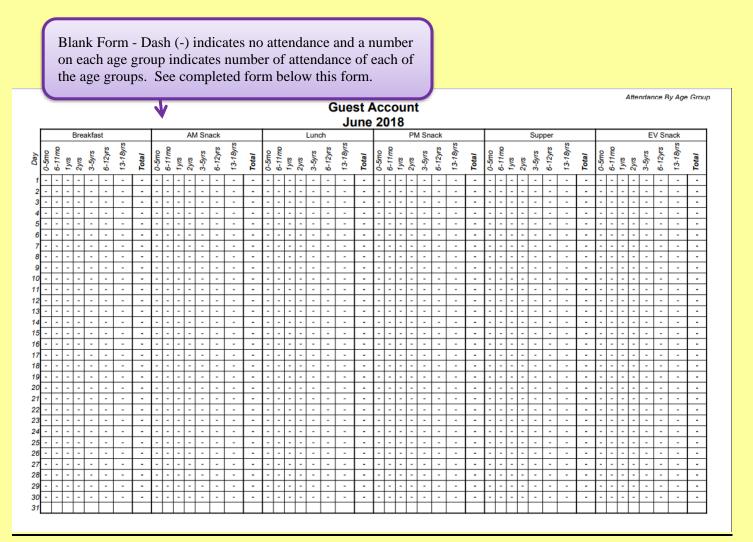

# Attendance By Age Group: Form will display attendance of participants by age group throughout the month.

Example of completed form Attendance By Age Group GUEST ACCOUNT June 2018 Breakfast AM Snack EV Snack Lunch PM Snack Supper 13-18yrs 13-18yrs 6-12yrs 0-5mo 6-11mo 1yrs 2yrs 3-5yrs 6-12yrs 0-5mo 6-11mo 1yrs 2yrs 3-5yrs 6-12yrs 0-5mo 6-11mo 1yrs 2yrs 3-5yrs 6-11mo 6-12yrs 6-11mo 1yrs 2yrs 3-5yrs 6-12yrs 13-18yrs 6-11mo 1yrs 2yrs 3-5yrs 6-12yrs 13-18yr 13-18yr 0-5mo 13-18yr 1 yrs 2 yrs 3-5 yrs 0-5mo 0-5mo Total Day Total Total Total **Total** Total 2 3 8 10 12 5 40 2 3 14 20 25 5 69 2 3 14 20 27 8 74 2 2 12 14 24 8 62 --------------- - ------------ - - ------------- - -**.** ---------- - - - --- - ---------. ---4 3 3 5 9 13 6 39 - ----3 3 14 19 30 11 80 3 3 14 19 32 13 84 3 3 13 15 27 13 74 ----3 2 5 10 15 11 46 3 3 13 20 29 11 79 3 3 13 20 31 13 83 3 2 13 17 29 13 77 . . . . ------ - ----3 3 8 11 15 8 48 - --3 3 13 20 30 11 80 3 3 13 20 32 13 84 3 2 11 15 29 14 74 -------1 - 5 6 12 7 31 3 2 9 18 26 12 70 3 3 8 18 26 13 71 3 3 9 18 27 13 73 - - -------3 2 6 10 15 6 42 3 3 13 20 29 12 80 3 3 13 20 31 14 84 3 2 13 15 25 14 72 ------- - - -- - - - -. . . . . . . . . - - - ---------------------10 ---Τ----------------\_ ---------. -----79 3 2 13 18 31 12 11 3 2 9 8 17 10 49 - - - --3 2 13 18 31 12 79 2 2 12 16 26 11 69 - ----------3 2 14 18 30 12 12 3 2 10 9 16 8 48 -----79 3 2 14 18 31 13 81 3 - 11 13 28 13 68 ---13 3 2 8 10 15 11 49 3 2 14 18 29 12 78 3 2 14 18 30 12 79 3 2 12 14 26 13 70 - - --- ----------3 2 10 9 17 5 46 3 2 14 17 28 12 76 3 2 14 17 29 13 78 3 2 14 15 24 9 - - - --67 -- - - ------15 2 2 11 9 20 6 50 2 2 14 18 29 12 78 77 2 2 14 18 29 13 2 2 14 17 29 13 77 ----16 - - - - -- - -- - - -- - - -- - - -----------------------17 - - - ---------------- ----------------۱. --18 2 3 8 6 19 8 . . . . 2 3 14 16 29 12 76 2 1 12 13 23 12 76 2 3 14 16 29 12 46 ----63 -- - -----19 1 4 8 7 18 6 44 -1 4 14 17 30 8 74 1 4 14 17 30 8 74 1 4 13 15 24 8 65 ----------20 1 3 10 5 19 11 49 --1 3 13 14 27 12 70 1 3 13 14 27 12 70 1 3 13 13 22 12 64 --21 - - - - - -- - --- - - --- - - - -- - - --- - -----------1 3 7 7 11 6 35 1 3 13 16 27 11 71 1 3 13 16 27 11 71 1 3 13 14 23 11 65 22 - ------- - - - -- - - - -23 -- - -- - - - -- - - -------------------24 -ſ-----------------------------------25 - - - ----. . . . ---------- - - ---- - - ------ ---------26 ---Γ-------. -- ----------------------27 ----- - ------. . ---. . ------------28 -------------. --- - ----------. --- ----29 - ---- -- - - -30 - - ----------- - - ---------31