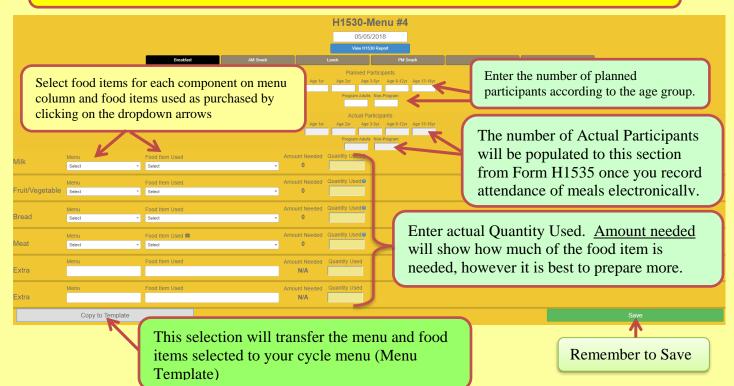

### Figure #4 – Form H1535 – Attendance – To Record Participants' attendance

<u>Important Note:</u> Before completing Daily Meal Production Record Form H1530 (as illustrated on Figure #5 below), it is recommended that a (<u>Menu Template - Cycle Menu</u>) is completed in order to avoid repetitive selection on the <u>Menu</u> items and <u>Food Items Used</u> columns of the Form H1530. <u>See Figure # 9C for illustration and instructions for "Menu Template".</u>

Figure #6 – Form H1530/At, H1654 (ADC) Daily Meal Production Record – Ready to enter data prior to meal service.

Figure #7 – Form H1530/At, H1654(ADC) Daily Meal Production Record – Illustration of selected 1. Planned Participation, 2. Menu items and Food Items Used, 3. Amount Needed and Quantity Used. 4. Camera Icon for viewing/printing CN Label. Product Analysis/Formulation Statement.