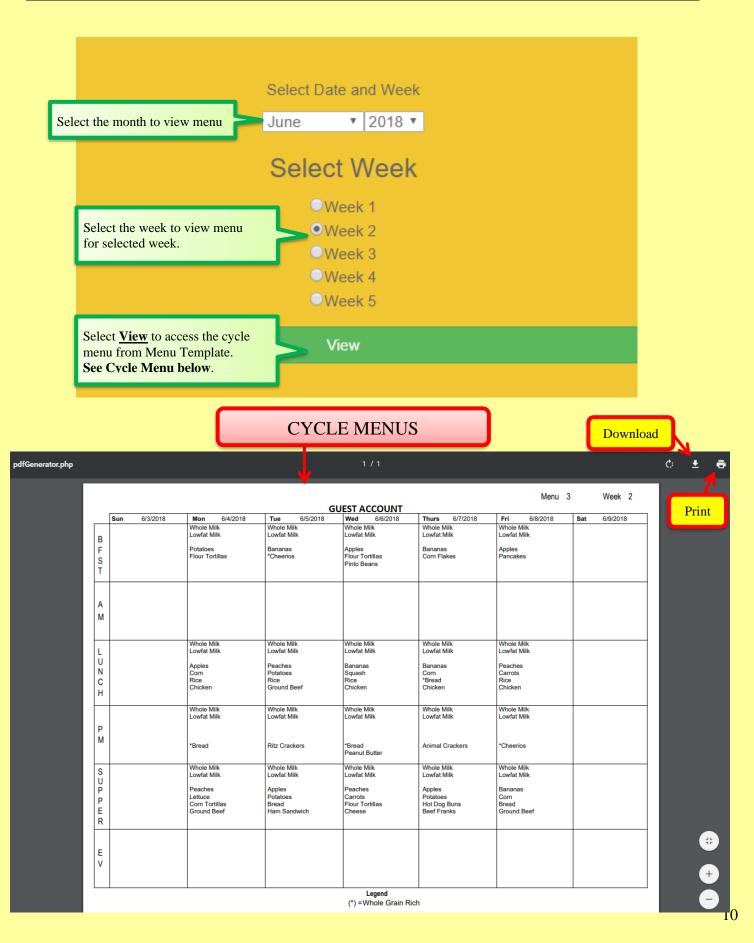

### Cycle Menus – Forms (2A:) Cycle Menus are available to print once Menu Template is completed.

### FIREFOX EXAMPLE:

| 🔲 Р 🛧 🖡 1 оf 1             |                                                                      | -                                              | + Automatic Zoom                                                             | \$             |              |              |          |
|----------------------------|----------------------------------------------------------------------|------------------------------------------------|------------------------------------------------------------------------------|----------------|--------------|--------------|----------|
|                            |                                                                      |                                                | uest Account                                                                 |                | Menu 1       | Week 2       | 7        |
| B<br>F<br>S<br>T           | Whole Milk Whole Milk<br>Lowfat Milk Lowfat Milk<br>Apples Pineapple | ilk Whole Milk<br>ilk Lowfat Milk<br>e Bananas | Wed 6/6/2018<br>Whole Milk<br>Lowfat Milk<br>Bananas<br>"Pancakes            | Thurs 6/7/2018 | Fri 6/8/2018 | Sat 6/9/2018 | DOWNLOAD |
| L                          | Whole Milk Whole Milk Lowfat Milk Lowfat Milk                        | ilk Lowfat Milk                                |                                                                              |                |              |              |          |
| P<br>P                     | Corn Zucchini<br>Fideo *Bread<br>Chicken Wings Chicken Di            | Drumsticks *Chicken Nuggets                    | Apple Juice                                                                  |                |              |              |          |
| S<br>U<br>P<br>P<br>E<br>R | Apples<br>Corn<br>*Bread<br>Chicken Le                               | Peanut Butter<br>Ilk<br>Ilk                    | Animal Crackers<br>Lowfat Milk<br>Apples<br>Carrots<br>Bread<br>Beef Bologna |                |              |              |          |
| EV                         |                                                                      |                                                | Legend<br>(*) =Whole Grain Rich                                              |                |              |              |          |
|                            |                                                                      |                                                | (*) = Whole Grain Rich                                                       |                |              |              |          |