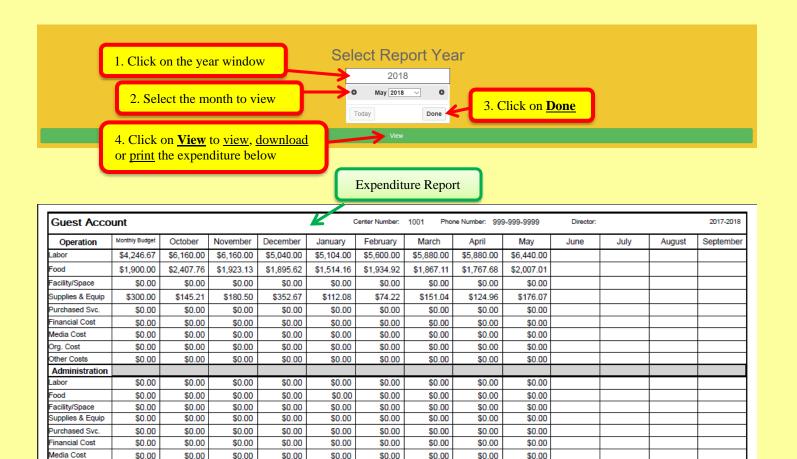

|          |   |
|                  |          |                             |                                    |                              |                              |                              |     |          |   |
|                  |          |                             |                                    |                              |                              |                              |     |          |   |

### **Expenditure:**

Org. Cost

Other Costs

Total Receipts Reimbursement

Over (Under)

\$0.00

\$0.00

\$6,446.67

\$0.00

\$0.00

YTD Operation Expenditures

\$8,712.97

\$5,879.28

\$2,833.69

\$0.00

\$0.00

\$8,263,63

\$5,966.09

\$2,297.54

\$0.00

\$0.00

\$7,288.29

\$5,358.12

\$1,930.17

\$0.00

\$0.00

\$6,730.24

\$5,946.18

\$784.06



|                  | (A1)        | (B1)          | (C1)         | (A2)      | (B2)          | (C2)    |                | Gran        | d Totals      |               |
|------------------|-------------|---------------|--------------|-----------|---------------|---------|----------------|-------------|---------------|---------------|
|                  | YTD Total   | Yearly Budget | Balance      | YTD Total | Yearly Budget | Balance |                |             |               | (04.00)       |
| Labor            | \$46,264.00 | \$50,960.00   | \$(4,696.00) | \$0.00    | \$0.00        | \$0.00  | t              | (A1+A2)     | (B1+B2)       | (C1+C2)       |
| Food             | \$15,317.39 | \$22,800.00   | \$(7,482.61) | \$0.00    | \$0.00        | \$0.00  |                | YTD Total